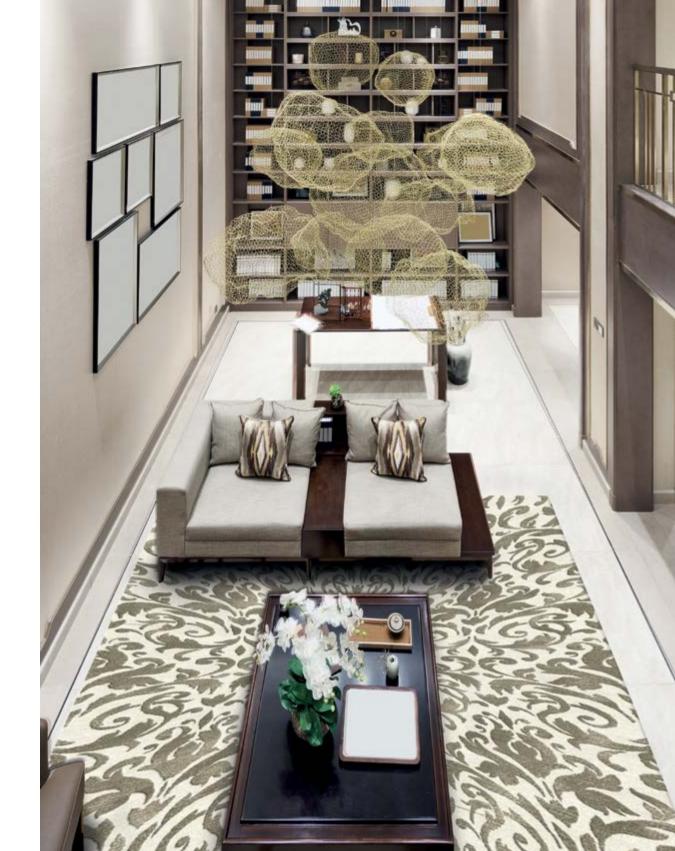

## 

LUXURIOUS CUSTOM HANDMADE RUGS

Non esiste lana al mondo, paragonabile a quella ricavata dalle pecore "chenylok" in Tibet. Le caratteristiche dei Tappeti Custom Made di Illulian sono la loro morbidezza e lucentezza, oltre alle sfumature di colore, dovute ai colori vegetali. L'effetto è ineguagliabile. I più famosi disegnatori ed architetti di fama internazionale, hanno usato i Tappeti Custom Made di Illulian.

Sono presenti in alcuni musei di fama internazionale, in noti alberghi, in prestigiose abitazioni private e su lussuosi yacht.

Custom Made Rugs by Illulian are truly one of a kind. The wool, which has been carefully chosen, is carded and spun by hand by nomadic Tibetan shepherds.

The most famous international architects and interior designers have used our Custom Made Rugs. They can be found in some of the most famous museums, prestigious hotels and private residences as well as on luxury yachts.