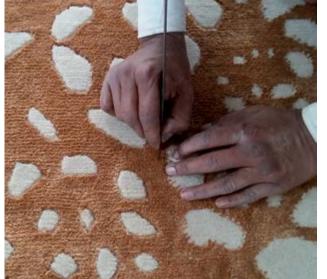

Sono presenti in alcuni musei di fama internazionale, in noti alberghi, in prestigiose abitazioni private e su lussuosi yacht.

Custom Made Rugs by Illulian are truly one of a kind. The wool, which has been carefully chosen, is carded and spun by hand by nomadic Tibetan shepherds.

There is no wool in the world that is comparable to that of the "chenylok" sheep in Tibet.

The main characteristics of Custom Made Rugs by Illulian are their softness and sheen as well as the nuances from the use of vegetable colors. The effect is beyond compare.