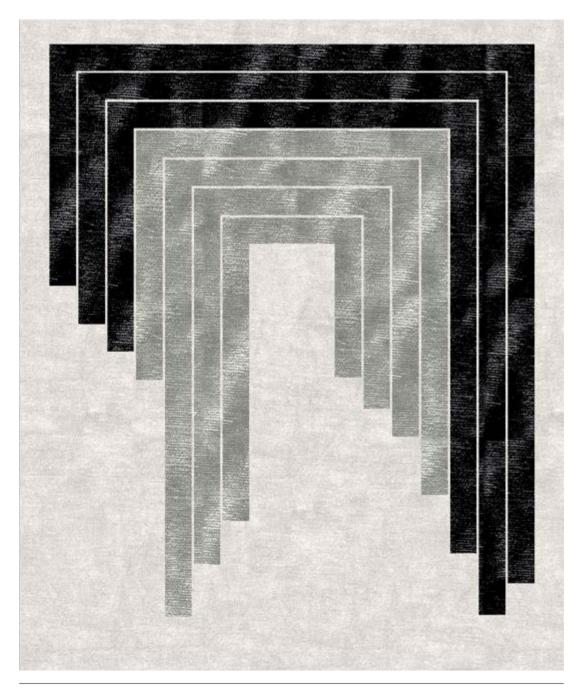

# DESIGN COLLECTION FRAME III BORDERS

VER: A

VER: B

VER: C

VER: A

VER: B

VER: A

VER: B