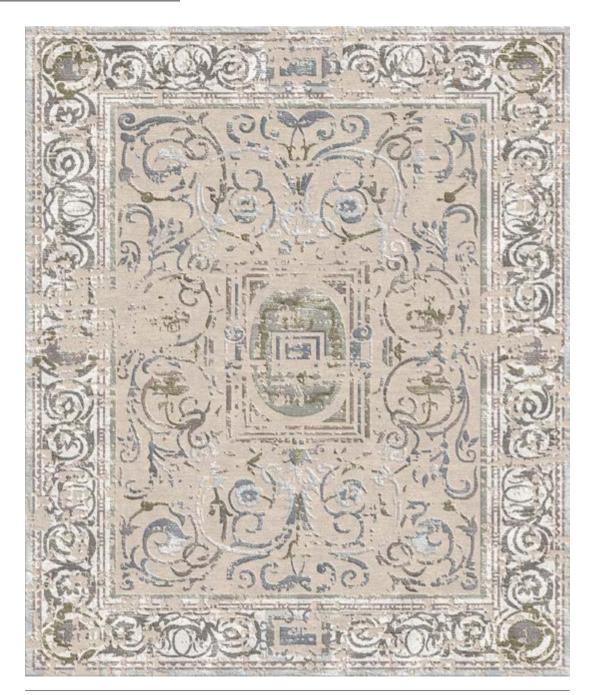

## 

LUXURIOUS CUSTOM HANDMADE RUGS

Non esiste lana al mondo, paragonabile a quella ricavata dalle pecore "chenylok" in Tibet. Le caratteristiche dei Tappeti Custom Made di Illulian sono la loro morbidezza e lucentezza, oltre alle sfumature di colore, dovute ai colori vegetali. L'effetto è ineguagliabile. I più famosi disegnatori ed architetti di fama internazionale, hanno usato i Tappeti Custom Made di Illulian.

Sono presenti in alcuni musei di fama internazionale, in noti alberghi, in prestigiose abitazioni private e su lussuosi yacht.

Custom Made Rugs by Illulian are truly one of a kind. The wool, which has been carefully chosen, is carded and spun by hand by nomadic Tibetan shepherds.

There is no wool in the world that is comparable to that of the "chenylok" sheep in Tibet.

The main characteristics of Custom Made Rugs by Illulian are their softness and sheen as well as the nuances from the use of vegetable colors. The effect is beyond compare.

The most famous international architects and interior designers have used our Custom Made Rugs. They can be found in some of the most famous museums, prestigious hotels and private residences as well as on luxury yachts.