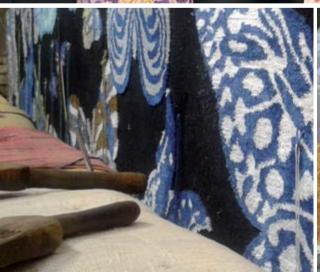

## 

LUXURIOUS CUSTOM HANDMADE RUGS

Non esiste lana al mondo, paragonabile a quella ricavata dalle pecore "chenylok" in Tibet. Le caratteristiche dei Tappeti Custom Made di Illulian sono la loro morbidezza e lucentezza, oltre alle sfumature di colore, dovute ai colori vegetali. L'effetto è ineguagliabile. I più famosi disegnatori ed architetti di fama internazionale, hanno usato i Tappeti Custom Made di Illulian.

Sono presenti in alcuni musei di fama internazionale, in noti alberghi, in prestigiose abitazioni private e su lussuosi yacht.

Custom Made Rugs by Illulian are truly one of a kind. The wool, which has been carefully chosen, is carded and spun by hand by nomadic Tibetan shepherds.

There is no wool in the world that is comparable to that of the "chenylok" sheep in Tibet.

The main characteristics of Custom Made Rugs by Illulian are their softness and sheen as well as the nuances from the use of vegetable colors. The effect is beyond compare.