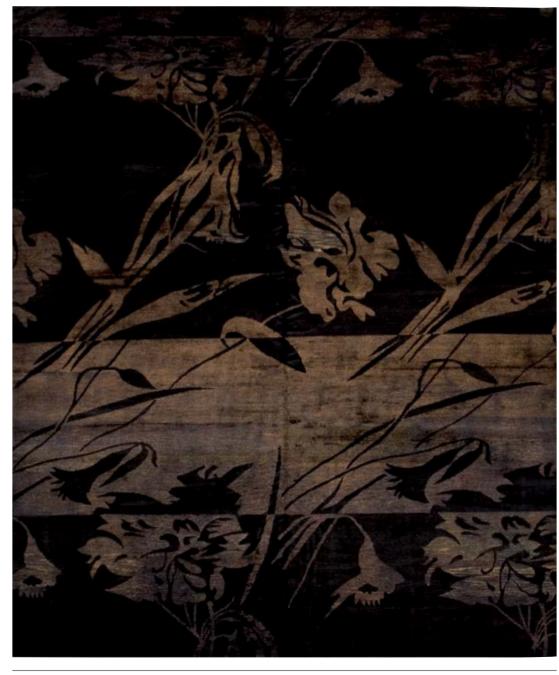

## 

LUXURIOUS CUSTOM HANDMADE RUGS

Non esiste lana al mondo, paragonabile a quella ricavata dalle pecore "chenylok" in Tibet. Le caratteristiche dei Tappeti Custom Made di Illulian sono la loro morbidezza e lucentezza, oltre alle sfumature di colore, dovute ai colori vegetali. L'effetto è ineguagliabile. I più famosi disegnatori ed architetti di fama internazionale, hanno usato i Tappeti Custom Made di Illulian.

Sono presenti in alcuni musei di fama internazionale, in noti alberghi, in prestigiose abitazioni private e su lussuosi yacht.

Custom Made Rugs by Illulian are truly one of a kind. The wool, which has been carefully chosen, is carded and spun by hand by nomadic Tibetan shepherds.

There is no wool in the world that is comparable to that of the "chenylok" sheep in Tibet.

The main characteristics of Custom Made Rugs by Illulian are their softness and sheen as well as the nuances from the use of vegetable colors. The effect is beyond compare.

The most famous international architects and interior designers have used our Custom Made Rugs. They can be found in some of the most famous museums, prestigious hotels and private residences as well as on luxury yachts.