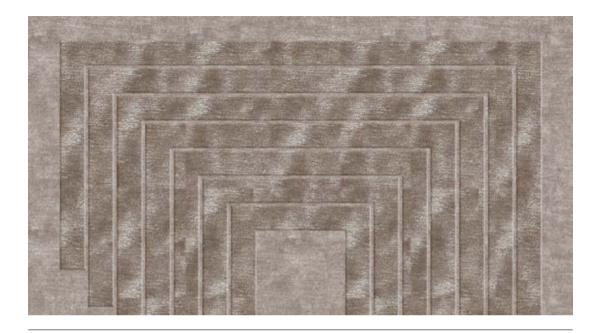

# DESIGN COLLECTION FRAME III BORDERS

VER: A

VER: B

VER: C

VER: A

VER: B

VER: A

VER: B