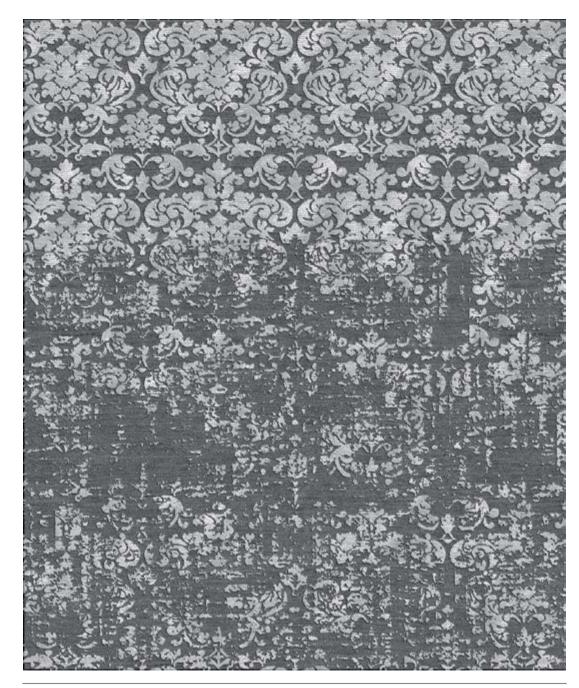

## 

LUXURIOUS CUSTOM HANDMADE RUGS

Non esiste lana al mondo, paragonabile a quella ricavata dalle pecore "chenylok" in Tibet. Le caratteristiche dei Tappeti Custom Made di Illulian sono la loro morbidezza e lucentezza, oltre alle sfumature di colore, dovute ai colori vegetali. L'effetto è ineguagliabile. I più famosi disegnatori ed architetti di fama internazionale, hanno usato i Tappeti Custom Made di Illulian.

There is no wool in the world that is comparable to that of the "chenylok" sheep in Tibet.

The main characteristics of Custom Made Rugs by Illulian are their softness and sheen as well as the nuances from the use of vegetable colors. The effect is beyond compare.