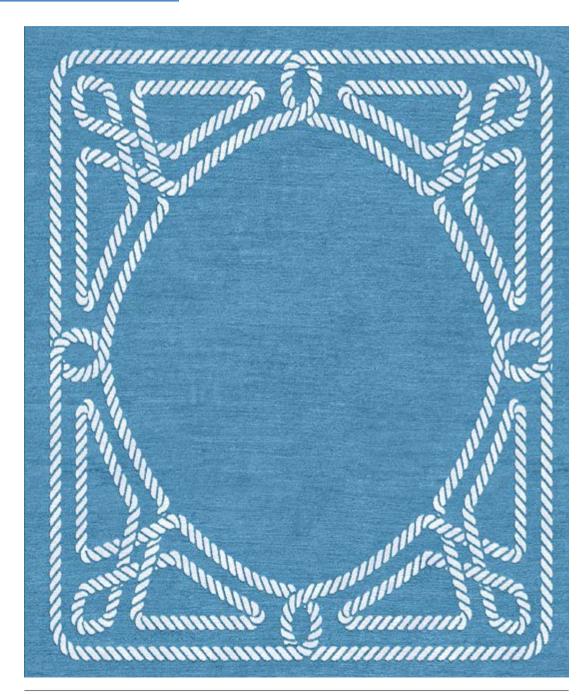

# DESIGN COLLECTION FRAME III BORDERS

VER: A

VER: B

VER: C

VER: A

VER: B

VER: A

VER: B