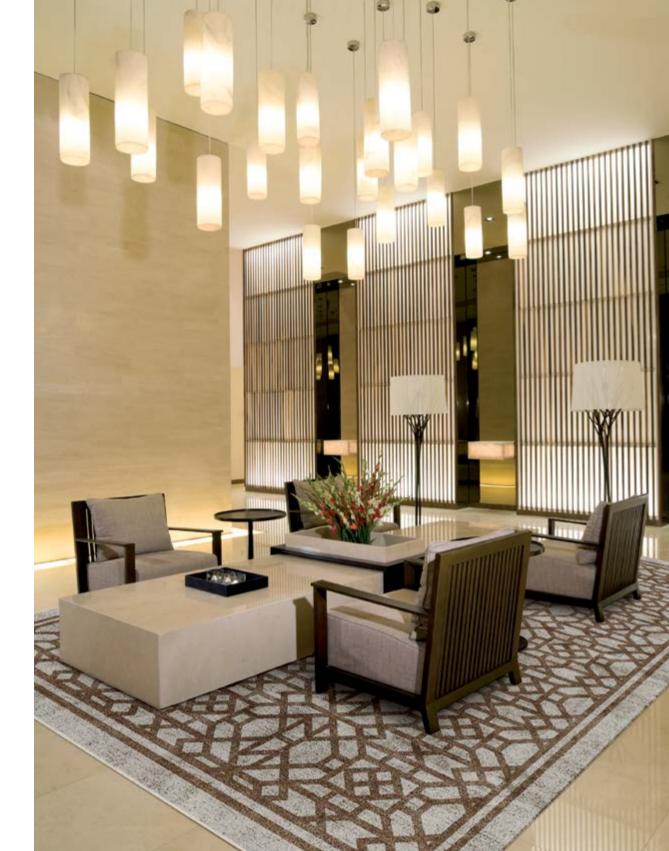

Sono presenti in alcuni musei di fama internazionale, in noti alberghi, in prestigiose abitazioni private e su lussuosi yacht.

Custom Made Rugs by Illulian are truly one of a kind. The wool, which has been carefully chosen, is carded and spun by hand by nomadic Tibetan shepherds.

The most famous international architects and interior designers have used our Custom Made Rugs. They can be found in some of the most famous museums, prestigious hotels and private residences as well as on luxury yachts.